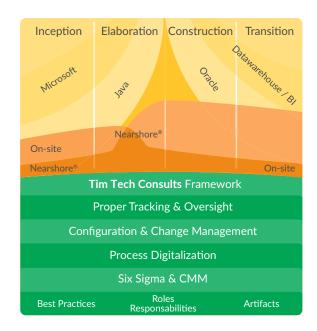

In order to respond to all sorts of IT needs Tim Tech Consults has created SSDP® (Tim Tech Consults's Software Development Process), wich is framed as a phase-milestone methodology with specific work activities & product. The SSDP® can be ramped-up into any project from any point in its lifecycle. The SSDP® is the underlying foundation of our application development services. Its core elements are:

- Best practices obtained as results of our 23 years of experience in application development.
- Technology frameworks (re-usability, knowledge base)
- Process digitization (dashboards & scorecards) & SLA framework
- Alignment to Six Sigma & CMM compliance.