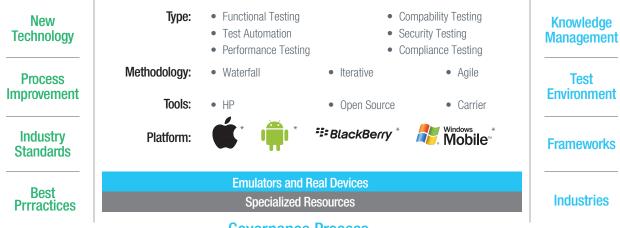

Mobile validation strategies must be thorough, yet flexible and efficient. Our approach allows you to ensure that you're covering all bases—embedding the appropriate type of testing and/or service for each project phase and customizing to the project's goals and objectives. Our proven methodologies and approaches will help you increase your confidence level with regards to the quality of the applications you are deploying.

# **Governance Process**

#### Tim Tech Consults Methodologies:

- Mobile Testing
- Automation Testing
- Performance Testing
- Agile Testing