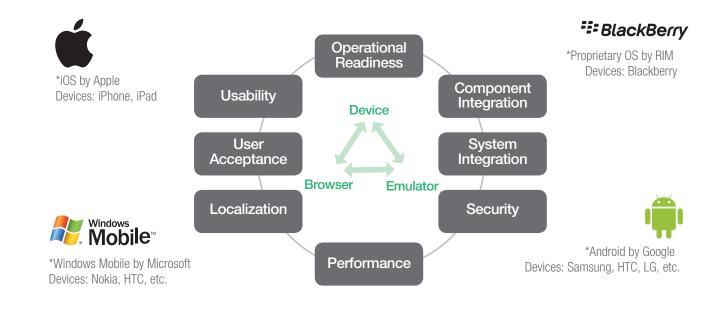

Mobile validation strategies must be thorough, yet flexible and efficient. Our approach allows you to ensure that you're covering all bases—embedding the appropriate type of testing and/or service for each project phase and customizing to the project's goals and objectives. Our proven methodologies and approaches will help you increase your confidence level with regards to the quality of the applications you are deploying.